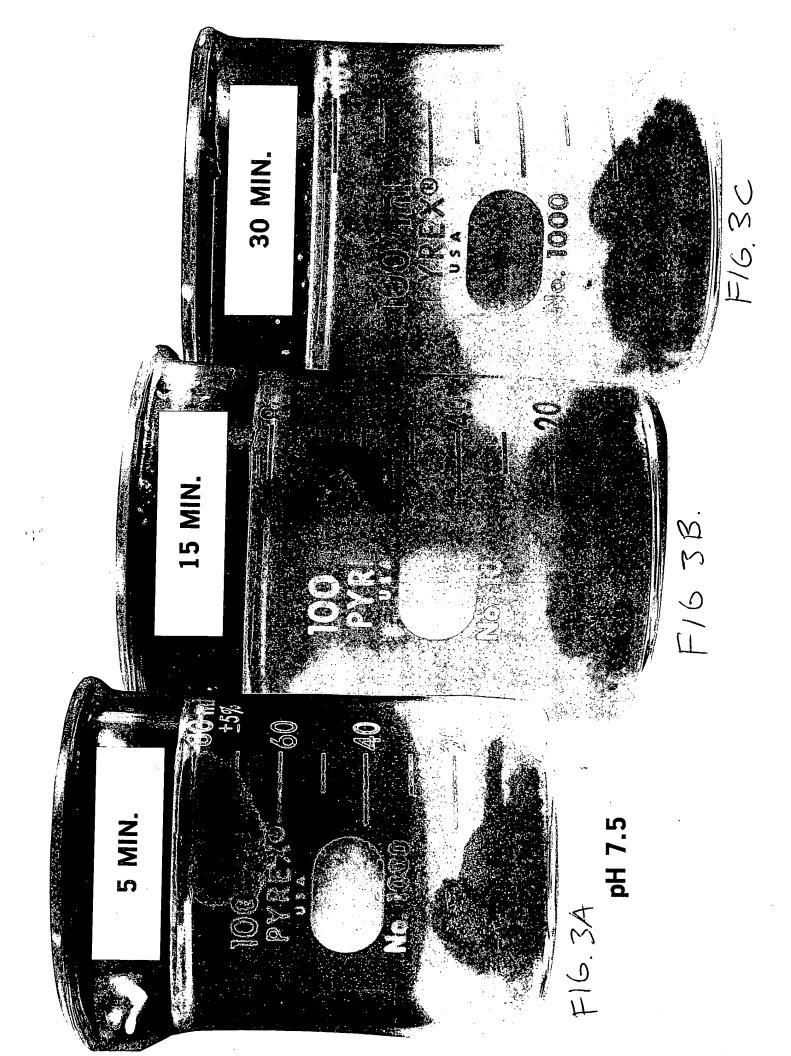

## IMAGES ARE BEST AVAILABLE COPY.

As rescanning documents will not correct images, please do not report the images to the Image Problem Mailbox.

TIC.

F16, 1B

INNER GEL STRUCTURE

CAPSULE BEFORE PH 1.6 EXPOSURE